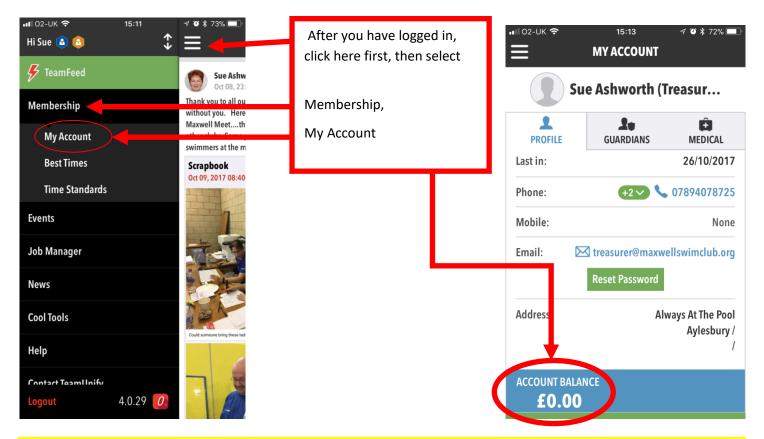

You can do a quick check of your total balance outstanding via the <u>OnDeck App</u> but you will need to log in to your account on <u>www.maxwellswimclub.org</u> to check the detail.

## 1) Checking your balance via the App

Please remember that we currently need to allocate all payments manually = hence it may take us a few days, especially at the beginning of the month, to allocate all payments. But please let us know if you are still showing a balance outstanding more than one week after you have paid.

## 2) Checking your balance via the website

For the detail making up your account balance you need to log into your account on the website, and click My Account, then £ My Invoice/Payment

| Here's how to check what<br>you owe. Forgive the detail –<br>but you will hopefully never<br>have to read this page again! | <b>111</b> 02-U | IK 3G                                                                          | 15:45<br>TeamUnify, LLC                                          | 7084                                                                                                                                                                                                                                                                                                                                                                                                                                                                                                                                                                                                                                                                                                | 8% 🔳     |  |
|----------------------------------------------------------------------------------------------------------------------------|-----------------|--------------------------------------------------------------------------------|------------------------------------------------------------------|-----------------------------------------------------------------------------------------------------------------------------------------------------------------------------------------------------------------------------------------------------------------------------------------------------------------------------------------------------------------------------------------------------------------------------------------------------------------------------------------------------------------------------------------------------------------------------------------------------------------------------------------------------------------------------------------------------|----------|--|
| The final paragraph in purple at the bottom of this                                                                        | • Acc           | • Account Recurring Charges Summary                                            |                                                                  |                                                                                                                                                                                                                                                                                                                                                                                                                                                                                                                                                                                                                                                                                                     |          |  |
| page is probably the main one you need!                                                                                    | Acco            | Account Charges Summary                                                        |                                                                  |                                                                                                                                                                                                                                                                                                                                                                                                                                                                                                                                                                                                                                                                                                     |          |  |
| It's the <u>Total</u><br><u>Outstanding Balance</u><br>you need to look for.                                               | ,<br>Cur        | Your                                                                           |                                                                  | t Your Billing Summa<br>d this Month: £205.00<br>e this Month: £442.23                                                                                                                                                                                                                                                                                                                                                                                                                                                                                                                                                                                                                              | 0        |  |
| Click on the <u>Current Invoice</u>                                                                                        | PREVI           | OUS CHARGE                                                                     | S / PAYMENTS                                                     |                                                                                                                                                                                                                                                                                                                                                                                                                                                                                                                                                                                                                                                                                                     |          |  |
| <u>Summary</u> and this will show you all that has happened on                                                             |                 | s Invoice Tota                                                                 |                                                                  |                                                                                                                                                                                                                                                                                                                                                                                                                                                                                                                                                                                                                                                                                                     | £138.25  |  |
| your account this month.                                                                                                   |                 |                                                                                |                                                                  |                                                                                                                                                                                                                                                                                                                                                                                                                                                                                                                                                                                                                                                                                                     | £289.28  |  |
| This is my account. Last                                                                                                   |                 | Previous Period Payments Previous Account Balance                              |                                                                  |                                                                                                                                                                                                                                                                                                                                                                                                                                                                                                                                                                                                                                                                                                     |          |  |
| month, I actually brought                                                                                                  |                 | 3 Account Dun                                                                  |                                                                  |                                                                                                                                                                                                                                                                                                                                                                                                                                                                                                                                                                                                                                                                                                     | £-151.03 |  |
| forward a credit balance of<br>£1.03 - which is the -£151.03                                                               | Posted Ad       | dmin                                                                           | Invoice Item Name                                                | Chart of Account                                                                                                                                                                                                                                                                                                                                                                                                                                                                                                                                                                                                                                                                                    | Amount   |  |
| shown at the top, less Swim                                                                                                |                 | CHARGES / CREDITS THIS INVOICE                                                 |                                                                  |                                                                                                                                                                                                                                                                                                                                                                                                                                                                                                                                                                                                                                                                                                     |          |  |
| Camp fees which have been                                                                                                  |                 |                                                                                |                                                                  | Swim camp                                                                                                                                                                                                                                                                                                                                                                                                                                                                                                                                                                                                                                                                                           |          |  |
| billed on 1 September.                                                                                                     |                 | aynor (Pond), Loraine                                                          | Non-Recurring: 2018 Swim Camp 4th deposit (deadline 1/09/2017)   | (overseas) 2018<br>SQUAD FEES                                                                                                                                                                                                                                                                                                                                                                                                                                                                                                                                                                                                                                                                       | £150.00  |  |
| The <u>Recurring items</u> circled in red are Rebecca and                                                                  | 01/10/17        |                                                                                | Recurring: Clare (1st) Ayls Youth Sprint/Monthly                 | Aylesbury                                                                                                                                                                                                                                                                                                                                                                                                                                                                                                                                                                                                                                                                                           | £79.00   |  |
| Clare's monthly squad fees                                                                                                 | 01/10/17        |                                                                                | Recurring: Rebecca (2nd) Ayls Youth Sprint/Monthly               | SQUAD FEES<br>Aylesbury                                                                                                                                                                                                                                                                                                                                                                                                                                                                                                                                                                                                                                                                             | £59.25   |  |
| for October – totalling                                                                                                    | 01/10/17        |                                                                                | Recurring: Clare: Membership fee                                 | Annual Membership<br>fees Aylesbury                                                                                                                                                                                                                                                                                                                                                                                                                                                                                                                                                                                                                                                                 | £50.00   |  |
| £138.25. (OOPS – I must                                                                                                    |                 |                                                                                |                                                                  | Senior Squads<br>Annual Membersh                                                                                                                                                                                                                                                                                                                                                                                                                                                                                                                                                                                                                                                                    |          |  |
| increase my monthly                                                                                                        | 01/10/17        |                                                                                | Recurring: Rebecca: Membership fee                               | fees Aylesbury<br>Senior Squads                                                                                                                                                                                                                                                                                                                                                                                                                                                                                                                                                                                                                                                                     | £50.00   |  |
| standing order).<br>The Recurring items circled                                                                            |                 |                                                                                | Charges / Credits t                                              | and the second se | £388.25  |  |
| in Orange are <u>Annual</u>                                                                                                |                 | Current Total Owed this Month £237.22                                          |                                                                  |                                                                                                                                                                                                                                                                                                                                                                                                                                                                                                                                                                                                                                                                                                     |          |  |
| Maxwell membership fees                                                                                                    |                 |                                                                                |                                                                  |                                                                                                                                                                                                                                                                                                                                                                                                                                                                                                                                                                                                                                                                                                     |          |  |
| - billed automatically on 1 of                                                                                             | PAYME           | NTS / REFUI                                                                    | NDS MADE THIS MONTH                                              |                                                                                                                                                                                                                                                                                                                                                                                                                                                                                                                                                                                                                                                                                                     |          |  |
| October each year. These                                                                                                   | 04/10/17        |                                                                                | Check-Bank 03/10/2017:                                           |                                                                                                                                                                                                                                                                                                                                                                                                                                                                                                                                                                                                                                                                                                     | £131.00  |  |
| go towards the costs of administering our club,                                                                            |                 | aynor (Pond), Loraine                                                          | Payment received 03/10/2017                                      |                                                                                                                                                                                                                                                                                                                                                                                                                                                                                                                                                                                                                                                                                                     |          |  |
| training our coaches and                                                                                                   | 24/10/17 As     | ihworth, Sue                                                                   | Check-24/10/17 Bank:                                             |                                                                                                                                                                                                                                                                                                                                                                                                                                                                                                                                                                                                                                                                                                     | £311.22  |  |
| sending them to meets. On                                                                                                  |                 | Payments / Refunds Made this Month £442.22                                     |                                                                  |                                                                                                                                                                                                                                                                                                                                                                                                                                                                                                                                                                                                                                                                                                     |          |  |
| 1 <sup>st</sup> January, the system will                                                                                   |                 |                                                                                |                                                                  |                                                                                                                                                                                                                                                                                                                                                                                                                                                                                                                                                                                                                                                                                                     |          |  |
| also automatically bill the SwimEngland (ASA)                                                                              |                 | NEW NON-RECURRING CHARGES / CREDITS POSTED AFTER October 1<br>INVOICE CREATION |                                                                  |                                                                                                                                                                                                                                                                                                                                                                                                                                                                                                                                                                                                                                                                                                     |          |  |
| subscription.                                                                                                              |                 |                                                                                |                                                                  | Swim camp                                                                                                                                                                                                                                                                                                                                                                                                                                                                                                                                                                                                                                                                                           | 5450 cm  |  |
|                                                                                                                            | M               | aynor (Pond), Loraine<br>acNab (Competition                                    | Non-Recurring: 2018 Swim Camp - 5th deposit (deadline 01/10/2017 | (overseas) 2018                                                                                                                                                                                                                                                                                                                                                                                                                                                                                                                                                                                                                                                                                     | £150.00  |  |
| The NON RECURRING                                                                                                          | 02/10/17 Se     | acNab (Competition                                                             | Non-Recurring: Clare-Maxwell October 2017 L3 (4I)                | _                                                                                                                                                                                                                                                                                                                                                                                                                                                                                                                                                                                                                                                                                                   | £22.00   |  |
| CHARGES circled in                                                                                                         | 02/10/17        | scretary) Sharon                                                               | Non-Recurring: Rebecca-Maxwell October 2017 L3 (6I)              |                                                                                                                                                                                                                                                                                                                                                                                                                                                                                                                                                                                                                                                                                                     | £33.00   |  |
| ourple are all the ad-hoc<br>tems we have billed you for                                                                   |                 | New Non-Recurring Charges / Credits 6205.00                                    |                                                                  |                                                                                                                                                                                                                                                                                                                                                                                                                                                                                                                                                                                                                                                                                                     |          |  |
| this month. These items are                                                                                                | -               |                                                                                | Total Outstandi                                                  | ng Balance                                                                                                                                                                                                                                                                                                                                                                                                                                                                                                                                                                                                                                                                                          | £0.00    |  |
| the most likely to be                                                                                                      |                 |                                                                                |                                                                  |                                                                                                                                                                                                                                                                                                                                                                                                                                                                                                                                                                                                                                                                                                     |          |  |
| included in your current                                                                                                   | o You           | ur Total P                                                                     | rojected Amount Owed on 1/                                       | 11: £138                                                                                                                                                                                                                                                                                                                                                                                                                                                                                                                                                                                                                                                                                            | .25      |  |
| outstanding balance                                                                                                        |                 |                                                                                | -                                                                | -                                                                                                                                                                                                                                                                                                                                                                                                                                                                                                                                                                                                                                                                                                   |          |  |
|                                                                                                                            |                 |                                                                                |                                                                  |                                                                                                                                                                                                                                                                                                                                                                                                                                                                                                                                                                                                                                                                                                     |          |  |
|                                                                                                                            | • Bill          | ing Histor                                                                     | -                                                                | 10 m                                                                                                                                                                                                                                                                                                                                                                                                                                                                                                                                                                                                                                                                                                |          |  |
| -                                                                                                                          |                 |                                                                                | As I've made a payment th                                        | iis month to (                                                                                                                                                                                                                                                                                                                                                                                                                                                                                                                                                                                                                                                                                      | ciear    |  |