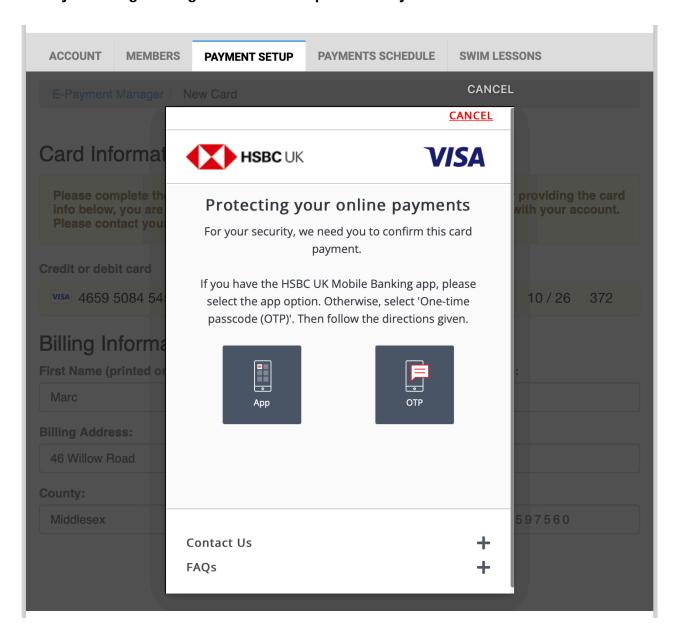

## Steps to register a credit card with your TU account

1: Login to your account at <a href="https://uk.teamunify.com/Home.jsp?team=reccscl">https://uk.teamunify.com/Home.jsp?team=reccscl</a>



2: Once logged to your account, click 'Setup Auto Pay' in the left menu



## 3: Click the 'Add New Card' button



4: Enter your card's number, expiration date, verification code, then the name and address associated with the card. When completed, click 'Next'.



## 5: You may have to go through a validation sequence with your card issuer.



## 6: When validation is complete, please select the 'Use for On Demand Payments' option, then click the 'Save Payment Setup' button



That's it, your card is registered to your account.