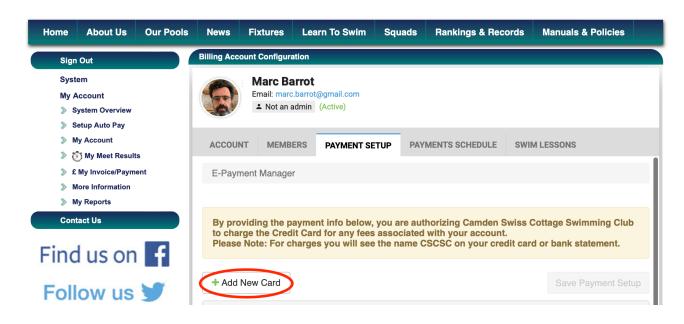

## Steps to register a credit card with your TU account

1: Login to your account at <a href="https://uk.teamunify.com/Home.jsp?team=reccscl">https://uk.teamunify.com/Home.jsp?team=reccscl</a>

2: Once logged to your account, click 'Setup Auto Pay' in the left menu

## 3: Click the 'Add New Card' button

4: Enter your card's number, expiration date, verification code, then the name and address associated with the card. When completed, click 'Next'.