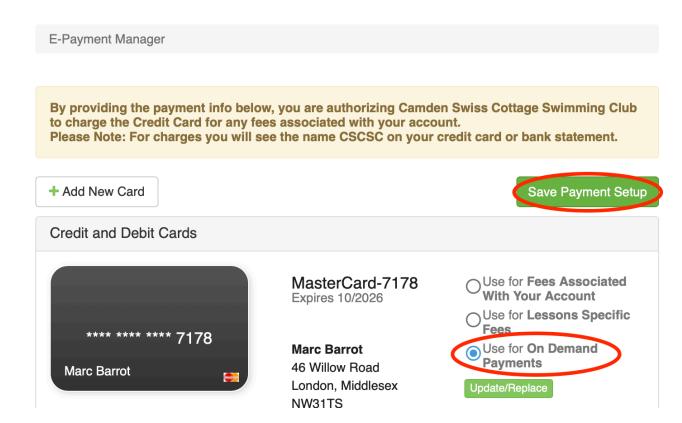

## 6: When validation is complete, please select the 'Use for On Demand Payments' option, then click the 'Save Payment Setup' button

That's it, your card is registered to your account.