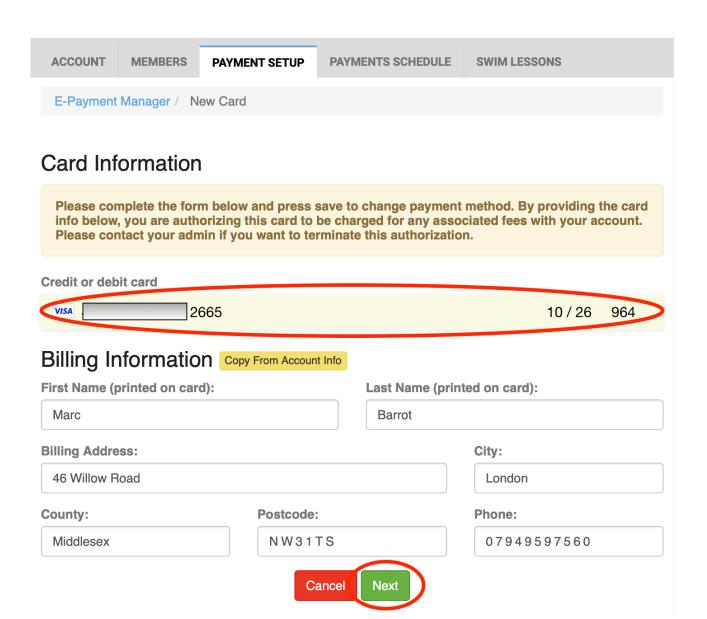

## 3: Click the 'Add New Card' button

4: Enter your card's number, expiration date, verification code, then the name and address associated with the card. When completed, click 'Next'.