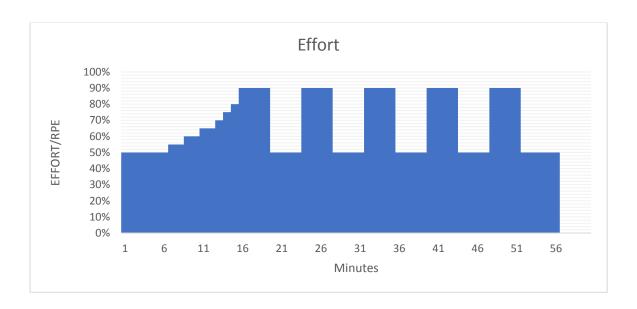

## May 5th 2020

| HiiT Workout                                                                                                      | Minutes | Effort     | Cadence |
|-------------------------------------------------------------------------------------------------------------------|---------|------------|---------|
| Warm up                                                                                                           | 15      | 50-<br>80% | 80-90   |
| Main SET 4 minutes Vhard/4mins easy x 5                                                                           |         |            |         |
| This is a High Intensity session. Intervals are 4 minutes with                                                    |         |            |         |
| equal recovery. Do not go into the interval too fast, instead you should be hitting Zone 5 heart rate or 9/10 Rpe |         |            |         |
| at or near the end of the interval.                                                                               |         |            |         |
| 4 min Vhard                                                                                                       | 4       | 90%        | 90      |
| 4 mins Veasy                                                                                                      | 4       | 50%        | 90      |
| Repeat x5                                                                                                         | 32      |            |         |
| Cool Down                                                                                                         | 10      | 50%        | SSC     |
| total                                                                                                             | 65      |            |         |
| High Intensity mins                                                                                               | 20      | 31%        |         |
| Medium Intensity mins                                                                                             | 0       | 0%         |         |
| Low Intensity mins                                                                                                | 45      | 69%        |         |