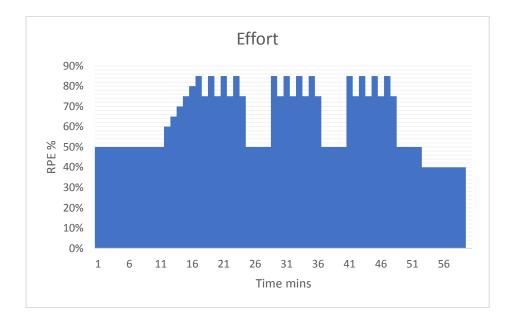

| Overs and Unders           |    | Effort  | Cadence    |
|----------------------------|----|---------|------------|
| Warm up                    | 10 | 50%     | 75 - 80    |
|                            |    | 50- 80% |            |
| Build                      | 5  | max     |            |
| Main SET 36 minutes        |    |         |            |
| 3x 8 minutes with 4 minute |    |         |            |
| recovery                   | -  |         |            |
| l min Over                 | 1  | 85%     | 90         |
| 1 min Under                | 1  | 75%     | 90         |
| I min Over                 | 1  | 85%     | 90         |
| 1 min Under                | 1  | 75%     | 90         |
| I min Over                 | 1  | 85%     | 90         |
| 1 min Under                | 1  | 75%     | 90         |
| I min Over                 | 1  | 85%     | 90         |
| 1 min Under                | 1  | 75%     | 90         |
| 4 min Rest Interval        | 4  | 50%     | SSC        |
| Repeat x3                  | 24 |         |            |
| easy spin cool down        | 10 | 40%     | 70 - 80    |
|                            |    |         |            |
| Total                      | 61 |         |            |
| High Intensity mins        | 12 | 20%     | % of w/out |
| Medium Intensity mins      | 17 | 28%     | % of w/out |
| Low Intensity mins         | 32 | 52%     | % of w/out |